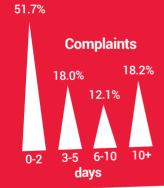

# e-Focus Leisure-net

## Customer insight at your fingertips

NPS Focus
29%

Average NPS score

feedback Focus

**7.2** days

Av. complaint response time

sales Focus

**3.3** days

Av. lead conversion time

#### TYPES OF COMMENTS

Total comments: 7,100



Compliments 36.7%



Suggestions 24.8%



Complaints 38.5%

#### COMPLAINT RESPONSE TIMES



#### LEAD CONVERSION TIMES



### SOURCE OF ENQUIRIES

Total enquiries: 26,500

| E                    | nquiries |      |
|----------------------|----------|------|
| Website              |          | 41%  |
| Referral             |          | 4170 |
| Referrar             |          | 32%  |
| Social media - other |          | 6%   |
| Facebook             |          | 5%   |
| Advert               |          | 5%   |

| Joiners              |     |
|----------------------|-----|
| Referral             | 40% |
| Website              | 30% |
| Advert               | 7%  |
| Social media - other | 7%  |
| Facebook             | 5%  |