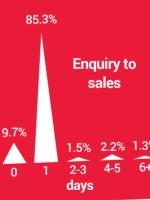

# e-Focus Leisure-net

## Customer insight at your fingertips

NPS Focus
29%

Average NPS score

feedback Focus

**7.2** days

Av. complaint response time

sales Focus

**3.3** days

Av. lead conversion time

#### TYPES OF COMMENTS

Total comments: 7,100



Compliments 36.7%



Suggestions 24.8%



Complaints 38.5%

#### COMPLAINT RESPONSE TIMES



#### LEAD CONVERSION TIMES



### SOURCE OF ENQUIRIES

Total enquiries: 26,500

| E                    | nquiries |      |
|----------------------|----------|------|
| Website              |          | 41%  |
| Referral             |          | 4170 |
| Referrar             |          | 32%  |
| Social media - other |          | 6%   |
| Facebook             |          | 5%   |
| Advert               |          | 5%   |

| Joiners              |     |
|----------------------|-----|
| Referral             | 40% |
| Website              | 30% |
| Advert               | 7%  |
| Social media - other | 7%  |
| Facebook             | 5%  |