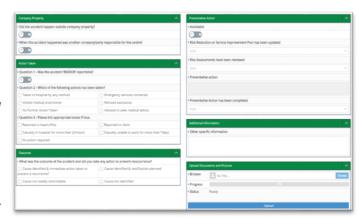

# STITCHING ACCIDENTS TOGETHER TO FIND TRENDS

STITCH can be used to provide clear accident performance in any selected period with additional filters and functions

#### **ANALYSIS AND GRAPHS:**

- Visual and Graphical presentation of accident performance in any selected period
- Accident, Incident and Centre Specific Reports with detailed filters

#### **DATA ENTRY:**

- Easy, trouble free implementation with minimal user training
- Accident, Incident and Near Miss Data Entry
- Email notifications