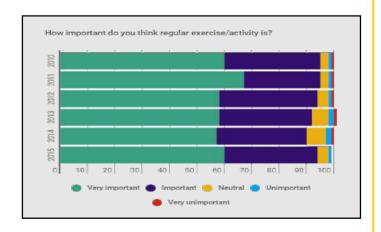

sily add us to your website:

- Our surveys have their own URL, which means you can easily direct customers and staff from your website with a simple button.

## **BENEFITS**

#### An intuitive, bespoke platform:

- See responses in real time from customers and staff.
- Give customers an environmentally friendly way of commenting on your services in their own time.
- Create reports and graphs using submitted data from timeframes you choose.
- Multiple features can be used across multiple sites, giving you a tailor-made picture of the impact your services have on the wider community.
- Use results to direct your resources to achieving optimum revenue.
- The platform can also be used on tablets, giving your customers optimum response opportunity through standalone kiosks in your centres. .





The leading providers of Customer Insight, Business Intelligence and Consultation services to the cultural services, active leisure and health and fitness industries



### Available NOW to all DataHub Club members

Join the Club for free at **DataHubClub.com** or for more information email info@DataHubClub.com